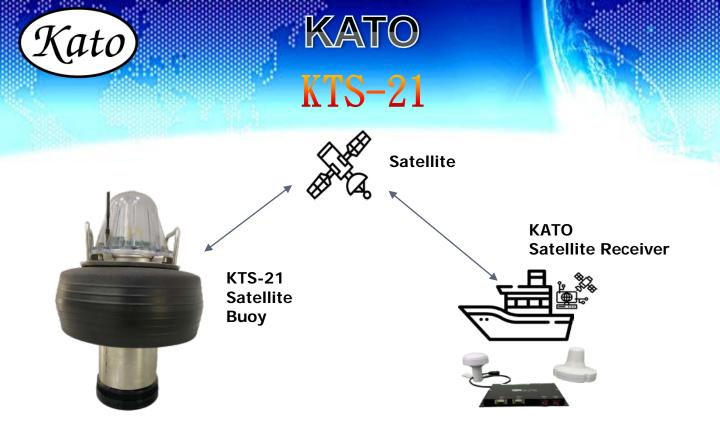

## Satellite Buoy

**KTS-21 Satellite buoy** is specifically designed for long-line fishing vessels to promote sustainable and effective tuna fishing. It is built-in Iridium's newest Isatdata Pro terminal, which can provide reliable data massages via Iridium global satellite network with highest payload and lowest latency service. It is equipped rechargeable battery and magnetic switch. It will provides the real time information to fishing vessels.